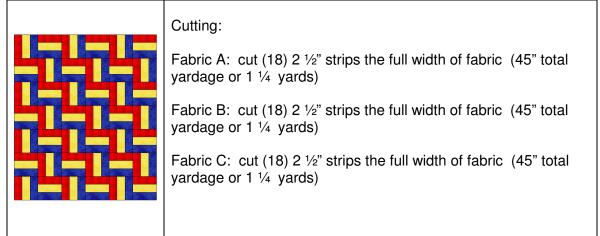

Fabric B (shown as red in this diagram): cut (36) 2  $\frac{1}{2}$ " strips the full width of fabric (90" total yardage or 2  $\frac{1}{2}$  yards)

Option 2 – Use 3 Fabrics

## Option 3 – Make it a Random Scrap Quilt