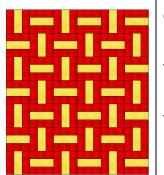

## Option 1 – Use 2 Fabrics

Cutting:

Fabric A (shown as yellow in this diagram): cut (18) 2 <sup>1</sup>/<sub>2</sub>" strips the full width of fabric (45" total yardage or 1 <sup>1</sup>/<sub>4</sub> yards)

Fabric B (shown as red in this diagram): cut (36) 2  $\frac{1}{2}$ " strips the full width of fabric (90" total yardage or 2  $\frac{1}{2}$  yards)

Option 2 – Use 3 Fabrics