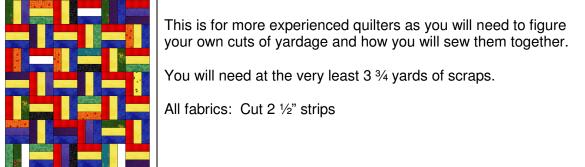

### Options 4 – Give it a Woven-Ribbon Look Using 2 Different Color Themes

This is for more experienced quilters as you will need to figure your own cuts of yardage and how you will sew them together.

You will need at the very least 3 <sup>3</sup>/<sub>4</sub> yards of fabric.

All fabrics: Cut 2 1/2" strips